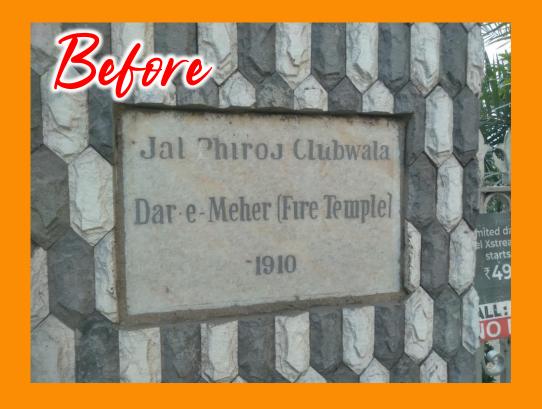

#### Dar-e-Meher & Anjuman Properties Renovation 2023-24



#### **Dar-e-Meher – Terrace Water Proofing**













# Exterior - Repair & Paint Work



#### Interiors, Walls, Ceiling, Floors – Full Renovation





#### New Exhaust fans installed









#### **Chimney Deep Cleaning And Painting**



This was a major project, since the chimney was completely blocked.





# Kebla – Flooring, Walls, Grills & Chimney – Full Renovation





#### Front Hall - Full Interiors







## Polishing the Afarghanyu













#### **Photo Frames Cleaned and Touched Up**







#### **Exterior Work**









**Doors & Windows** 











#### **Boundary Wall**

















### The old priest's quarters - same vintage as the Temple



Now occupied by the temple assistant

#### **Interiors - Fully Refurbished**









2023/3/25 14:49







#### **Electricals**





#### Razi Building - Terrace Water Proofing









#### **Club Premises - Fresh Signage & Repainting**



#### **CCTV Cameras Installed**









#### The Pavilion





#### **CCTV Control Centre**