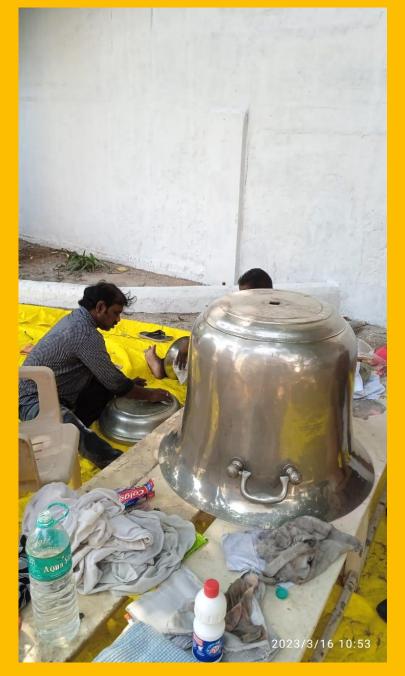

#### Dar-e-Meher & Anjuman Properties Renovation 2023-24



#### **Dar-e-Meher – Terrace Water Proofing**













# Exterior - Repair & Paint Work



#### Interiors, Walls, Ceiling, Floors – Full Renovation





#### New Exhaust fans installed









#### **Chimney Deep Cleaning And Painting**



This was a major project, since the chimney was completely blocked.





# Kebla – Flooring, Walls, Grills & Chimney – Full Renovation





#### Front Hall - Full Interiors







## Polishing the Afarghanyu













#### **Photo Frames Cleaned and Touched Up**







#### **Exterior Work**









**Doors & Windows** 











#### **Boundary Wall**

















### The old priest's quarters - same vintage as the Temple



Now occupied by the temple assistant

#### **Interiors - Fully Refurbished**









2023/3/25 14:49







#### **Electricals**





#### Razi Building - Terrace Water Proofing









#### **Club Premises - Fresh Signage & Repainting**



#### **CCTV Cameras Installed**









#### The Pavilion





#### **CCTV Control Centre**