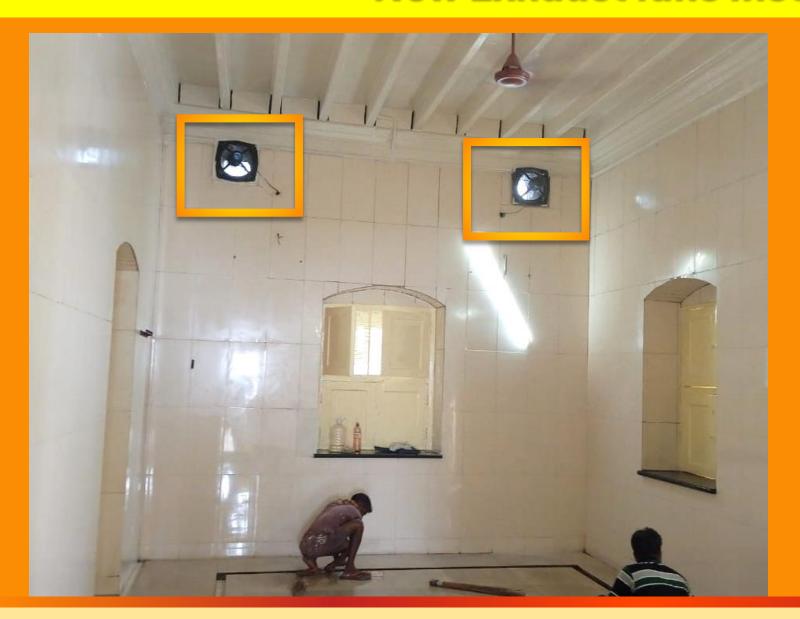

#### Dar-e-Meher & Anjuman Properties Renovation 2023-24



#### **Dar-e-Meher – Terrace Water Proofing**













# Exterior - Repair & Paint Work



#### Interiors, Walls, Ceiling, Floors – Full Renovation





#### New Exhaust fans installed









#### **Chimney Deep Cleaning And Painting**



This was a major project, since the chimney was completely blocked.





# Kebla – Flooring, Walls, Grills & Chimney – Full Renovation





#### Front Hall - Full Interiors







## Polishing the Afarghanyu













#### **Photo Frames Cleaned and Touched Up**







#### **Exterior Work**









**Doors & Windows** 











#### **Boundary Wall**

















### The old priest's quarters - same vintage as the Temple



Now occupied by the temple assistant

#### **Interiors - Fully Refurbished**









2023/3/25 14:49







#### **Electricals**





#### Razi Building - Terrace Water Proofing









#### **Club Premises - Fresh Signage & Repainting**



#### **CCTV Cameras Installed**









#### The Pavilion