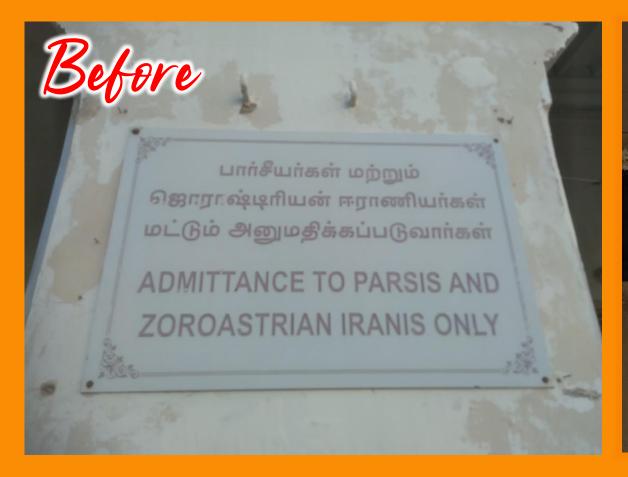

#### Dar-e-Meher & Anjuman Properties Renovation 2023-24



#### **Dar-e-Meher – Terrace Water Proofing**













# Exterior - Repair & Paint Work



#### Interiors, Walls, Ceiling, Floors – Full Renovation





#### New Exhaust fans installed









#### **Chimney Deep Cleaning And Painting**



This was a major project, since the chimney was completely blocked.





# Kebla – Flooring, Walls, Grills & Chimney – Full Renovation





#### Front Hall - Full Interiors







## Polishing the Afarghanyu













#### **Photo Frames Cleaned and Touched Up**







#### **Exterior Work**









**Doors & Windows** 











#### **Boundary Wall**

















### The old priest's quarters - same vintage as the Temple



Now occupied by the temple assistant

#### **Interiors - Fully Refurbished**









2023/3/25 14:49







#### **Electricals**





#### Razi Building - Terrace Water Proofing









#### **Club Premises - Fresh Signage & Repainting**



#### **CCTV Cameras Installed**









#### The Pavilion





#### **CCTV Control Centre**