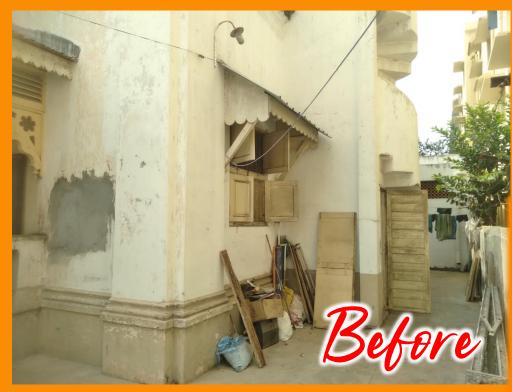

#### Dar-e-Meher & Anjuman Properties Renovation 2023-24



#### **Dar-e-Meher – Terrace Water Proofing**













# Exterior - Repair & Paint Work



#### Interiors, Walls, Ceiling, Floors – Full Renovation





#### New Exhaust fans installed









#### **Chimney Deep Cleaning And Painting**



This was a major project, since the chimney was completely blocked.





# Kebla – Flooring, Walls, Grills & Chimney – Full Renovation





#### Front Hall - Full Interiors







## Polishing the Afarghanyu













#### **Photo Frames Cleaned and Touched Up**







#### **Exterior Work**









**Doors & Windows** 











#### **Boundary Wall**

















### The old priest's quarters - same vintage as the Temple



Now occupied by the temple assistant

#### **Interiors - Fully Refurbished**









2023/3/25 14:49







#### **Electricals**





#### Razi Building - Terrace Water Proofing









#### **Club Premises - Fresh Signage & Repainting**



#### **CCTV Cameras Installed**









#### The Pavilion





#### **CCTV Control Centre**