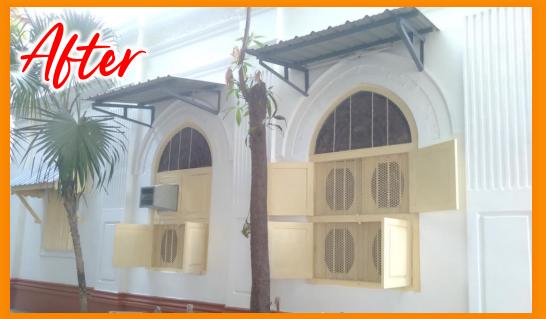

#### Dar-e-Meher & Anjuman Properties Renovation 2023-24



#### **Dar-e-Meher – Terrace Water Proofing**













# Exterior - Repair & Paint Work



#### Interiors, Walls, Ceiling, Floors – Full Renovation





#### New Exhaust fans installed









#### **Chimney Deep Cleaning And Painting**



This was a major project, since the chimney was completely blocked.





# Kebla – Flooring, Walls, Grills & Chimney – Full Renovation





#### Front Hall - Full Interiors







## Polishing the Afarghanyu













#### **Photo Frames Cleaned and Touched Up**







#### **Exterior Work**









**Doors & Windows** 











#### **Boundary Wall**

















### The old priest's quarters - same vintage as the Temple



Now occupied by the temple assistant

#### **Interiors - Fully Refurbished**









2023/3/25 14:49







#### **Electricals**





#### Razi Building - Terrace Water Proofing









#### **Club Premises - Fresh Signage & Repainting**



#### **CCTV Cameras Installed**









#### The Pavilion





#### **CCTV Control Centre**