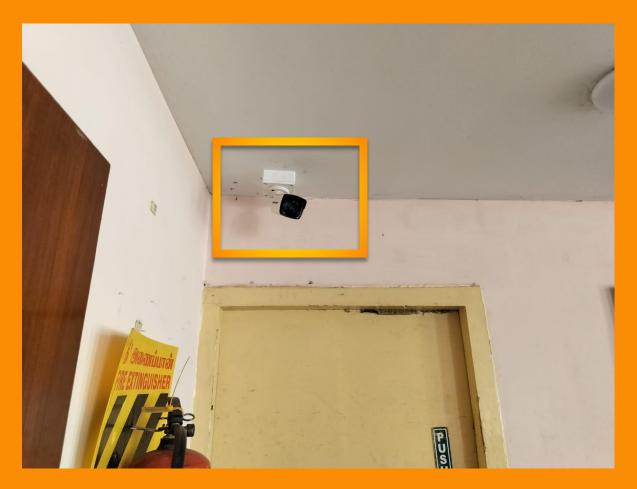

w Exhaust fans installed









#### **Chimney Deep Cleaning And Painting**



This was a major project, since the chimney was completely blocked.





# Kebla – Flooring, Walls, Grills & Chimney – Full Renovation





#### Front Hall - Full Interiors







## Polishing the Afarghanyu













#### **Photo Frames Cleaned and Touched Up**







#### **Exterior Work**









**Doors & Windows** 











#### **Boundary Wall**

















### The old priest's quarters - same vintage as the Temple



Now occupied by the temple assistant

#### **Interiors - Fully Refurbished**









2023/3/25 14:49







#### **Electricals**





#### Razi Building - Terrace Water Proofing









#### **Club Premises - Fresh Signage & Repainting**



#### **CCTV Cameras Installed**









#### The Pavilion





#### **CCTV Control Centre**