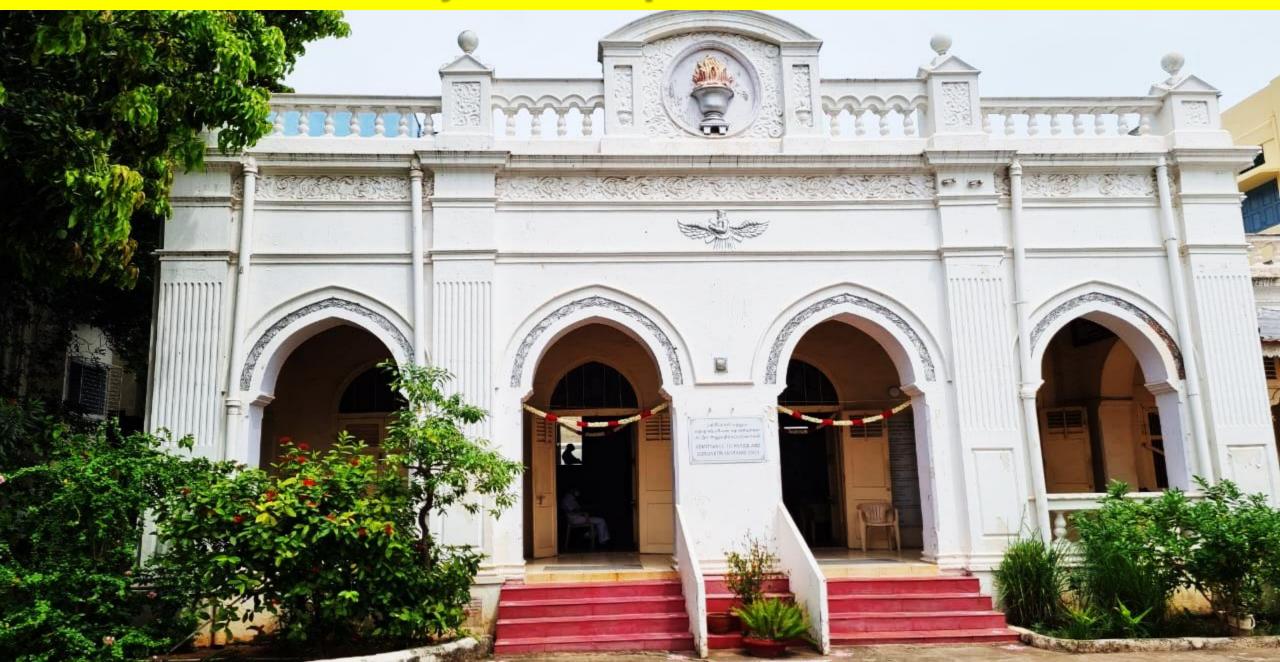

#### Dar-e-Meher & Anjuman Properties Renovation 2023-24



#### **Dar-e-Meher – Terrace Water Proofing**













# Exterior - Repair & Paint Work



#### Interiors, Walls, Ceiling, Floors – Full Renovation





#### New Exhaust fans installed









#### **Chimney Deep Cleaning And Painting**



This was a major project, since the chimney was completely blocked.





# Kebla – Flooring, Walls, Grills & Chimney – Full Renovation





#### Front Hall - Full Interiors







## Polishing the Afarghanyu













#### **Photo Frames Cleaned and Touched Up**







#### **Exterior Work**









**Doors & Windows** 











#### **Boundary Wall**

















### The old priest's quarters - same vintage as the Temple



Now occupied by the temple assistant

#### **Interiors - Fully Refurbished**









2023/3/25 14:49







####