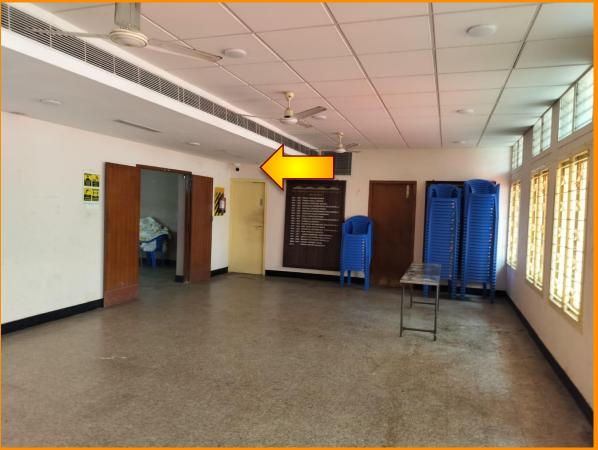

Exhaust fans installed









#### **Chimney Deep Cleaning And Painting**



This was a major project, since the chimney was completely blocked.





# Kebla – Flooring, Walls, Grills & Chimney – Full Renovation





#### Front Hall - Full Interiors







## Polishing the Afarghanyu













#### **Photo Frames Cleaned and Touched Up**







#### **Exterior Work**









**Doors & Windows** 











#### **Boundary Wall**

















### The old priest's quarters - same vintage as the Temple



Now occupied by the temple assistant

#### **Interiors - Fully Refurbished**









2023/3/25 14:49







#### **Electricals**





#### Razi Building - Terrace Water Proofing









#### **Club Premises - Fresh Signage & Repainting**



#### **CCTV Cameras Installed**









#### The Pavilion





#### **CCTV Control Centre**