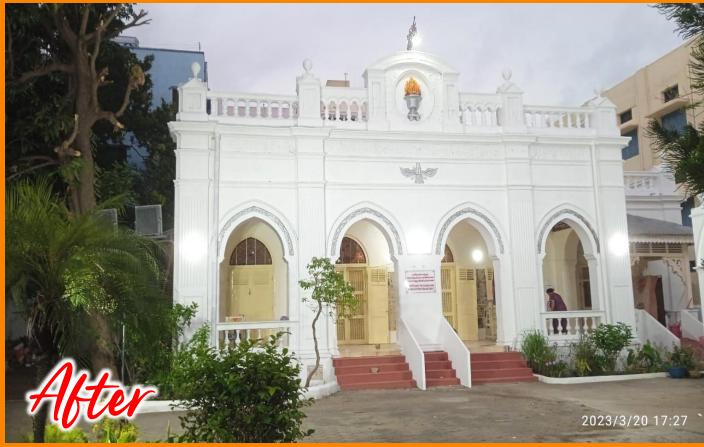

#### Dar-e-Meher & Anjuman Properties Renovation 2023-24



#### **Dar-e-Meher – Terrace Water Proofing**













# Exterior - Repair & Paint Work



#### Interiors, Walls, Ceiling, Floors – Full Renovation





#### New Exhaust fans installed









#### **Chimney Deep Cleaning And Painting**



This was a major project, since the chimney was completely blocked.





# Kebla – Flooring, Walls, Grills & Chimney – Full Renovation





#### Front Hall - Full Interiors







## Polishing the Afarghanyu













#### **Photo Frames Cleaned and Touched Up**







#### **Exterior Work**









**Doors & Windows** 











#### **Boundary Wall**

















### The old priest's quarters - same vintage as the Temple



Now occupied by the temple assistant

#### **Interiors - Fully Refurbished**









2023/3/25 14:49







#### **Electricals**





#### Razi Building - Terrace Water Proofing









#### **Club Premises