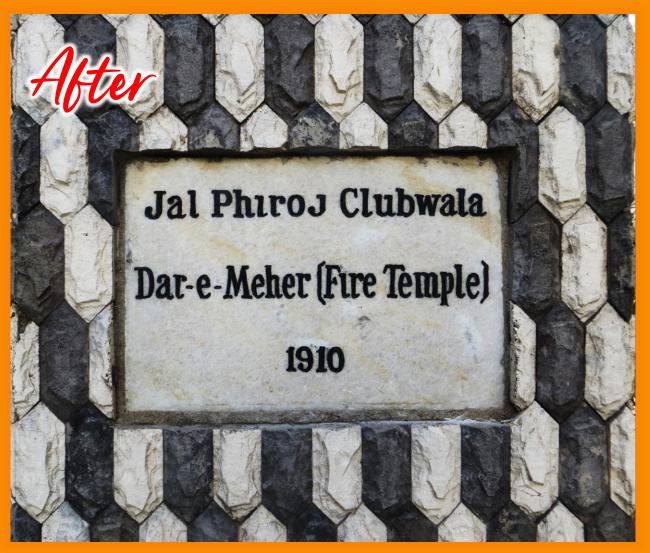

#### Dar-e-Meher & Anjuman Properties Renovation 2023-24



#### **Dar-e-Meher – Terrace Water Proofing**













# Exterior - Repair & Paint Work



#### Interiors, Walls, Ceiling, Floors – Full Renovation





#### New Exhaust fans installed









#### **Chimney Deep Cleaning And Painting**



This was a major project, since the chimney was completely blocked.





# Kebla – Flooring, Walls, Grills & Chimney – Full Renovation





#### Front Hall - Full Interiors







## Polishing the Afarghanyu













#### **Photo Frames Cleaned and Touched Up**







#### **Exterior Work**









**Doors & Windows** 











#### **Boundary Wall**

















### The old priest's quarters - same vintage as the Temple



Now occupied by the temple assistant

#### **Interiors - Fully Refurbished**









2023/3/25 14:49







#### **Electricals**





#### Razi Building - Terrace Water Proofing









#### **Club Premises - Fresh Signage & Repainting**



#### **CCTV Cameras Installed**









#### The Pavilion





#### **CCTV Control Centre**