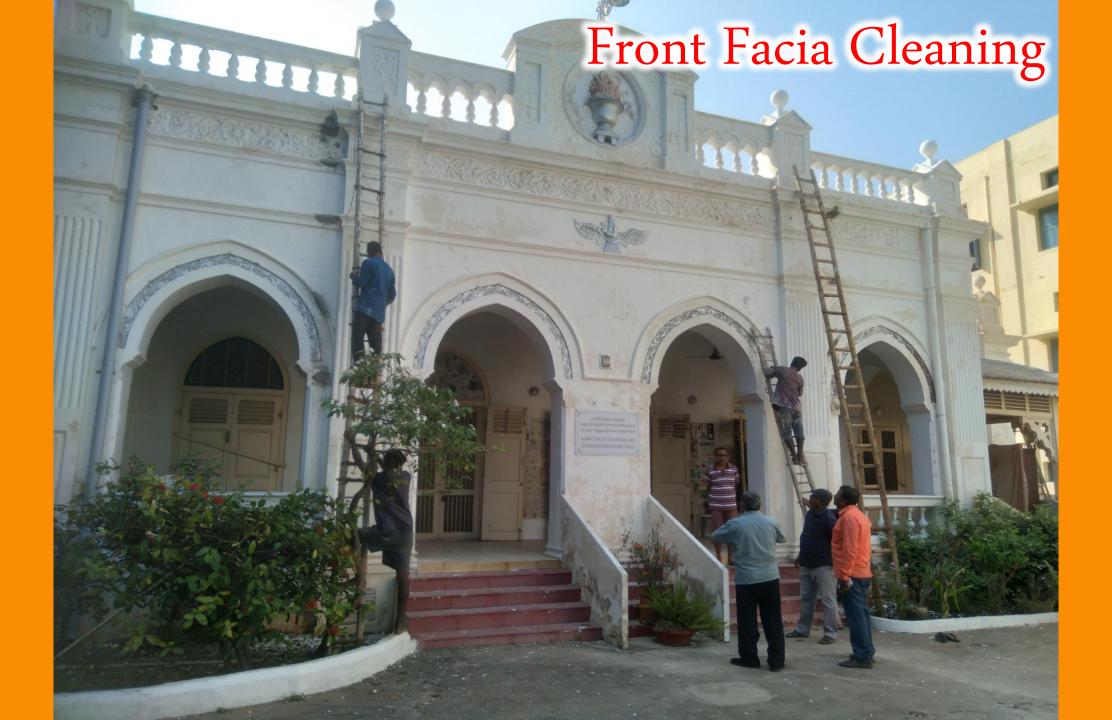

#### Dar-e-Meher & Anjuman Properties Renovation 2023-24



#### **Dar-e-Meher – Terrace Water Proofing**













# Exterior - Repair & Paint Work



#### Interiors, Walls, Ceiling, Floors – Full Renovation





#### New Exhaust fans installed









#### **Chimney Deep Cleaning And Painting**



This was a major project, since the chimney was completely blocked.





# Kebla – Flooring, Walls, Grills & Chimney – Full Renovation





#### Front Hall - Full Interiors







## Polishing the Afarghanyu













#### **Photo Frames Cleaned and Touched Up**







#### **Exterior Work**









**Doors & Windows** 











#### **Boundary Wall**

















### The old priest's quarters - same vintage as the Temple



Now occupied by the temple assistant

#### **Interiors - Fully Refurbished**









2023/3/25 14:49







#### **Electricals**





#### Razi Building - Terrace Water P