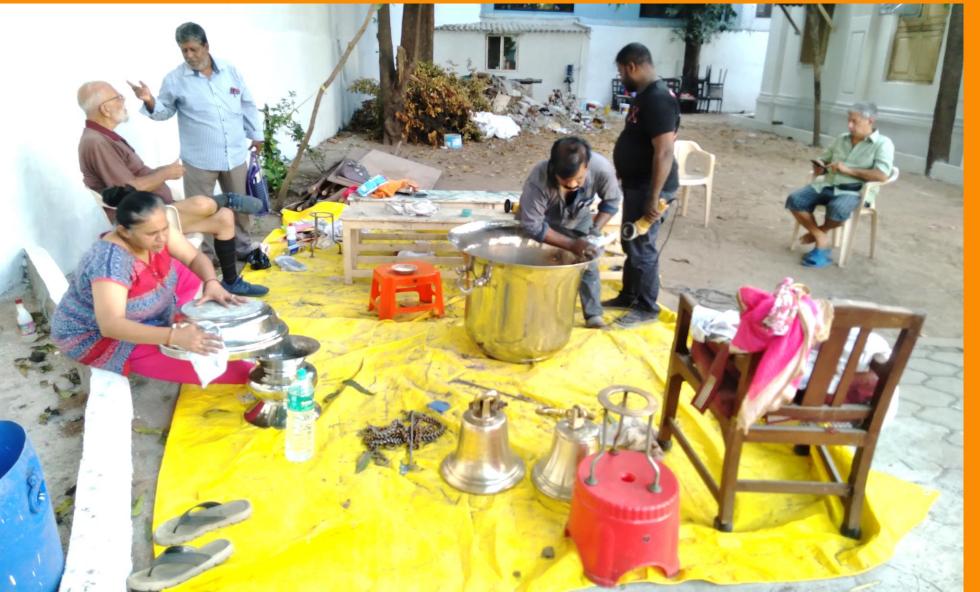

#### Dar-e-Meher & Anjuman Properties Renovation 2023-24



#### **Dar-e-Meher – Terrace Water Proofing**













# Exterior - Repair & Paint Work



#### Interiors, Walls, Ceiling, Floors – Full Renovation





#### New Exhaust fans installed









#### **Chimney Deep Cleaning And Painting**



This was a major project, since the chimney was completely blocked.





# Kebla – Flooring, Walls, Grills & Chimney – Full Renovation





#### Front Hall - Full Interiors







## Polishing the Afarghanyu













#### **Photo Frames Cleaned and Touched Up**







#### **Exterior Work**









**Doors & Windows** 











#### **Boundary Wall**

















### The old priest's quarters - same vintage as the Temple



Now occupied by the temple assistant

#### **Interiors - Fully Refurbished**









2023/3/25 14:49







#### **Electricals**





#### Razi Building - Terrace Water Proofing









#### **Club Premises - Fresh Signage & Repainting**



#### **CCTV Cameras Installed**









#### The Pavilion





#### **CCTV Control Centre**