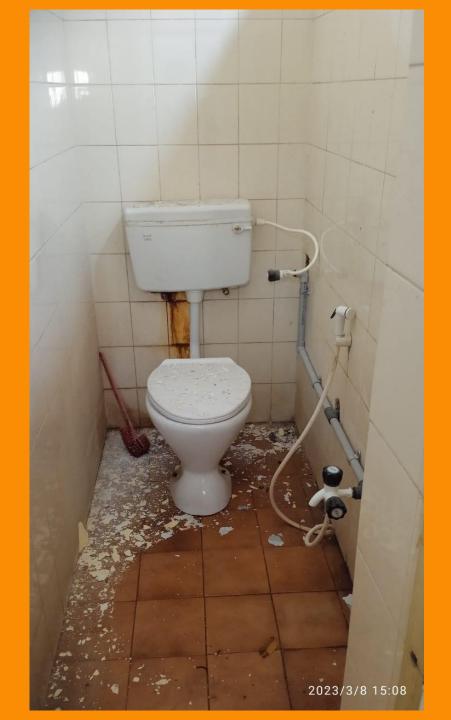

#### Dar-e-Meher & Anjuman Properties Renovation 2023-24



#### **Dar-e-Meher – Terrace Water Proofing**













# Exterior - Repair & Paint Work



#### Interiors, Walls, Ceiling, Floors – Full Renovation





#### New Exhaust fans installed









#### **Chimney Deep Cleaning And Painting**



This was a major project, since the chimney was completely blocked.





# Kebla – Flooring, Walls, Grills & Chimney – Full Renovation





#### Front Hall - Full Interiors







## Polishing the Afarghanyu













#### **Photo Frames Cleaned and Touched Up**







#### **Exterior Work**









**Doors & Windows** 











#### **Boundary Wall**

















### The old priest's quarters - same vintage as the Temple



Now occupied by the temple assistant

#### **Interiors - Fully Refurbished**









2023/3/25 14:49







#### **Electricals**





#### Razi Building - Terrace Water Proofing









#### **Club Premises - Fresh Signage & Repainting**



#### **CCTV Cameras Installed**









#### The Pavilion





#### **CCTV Control Centre**