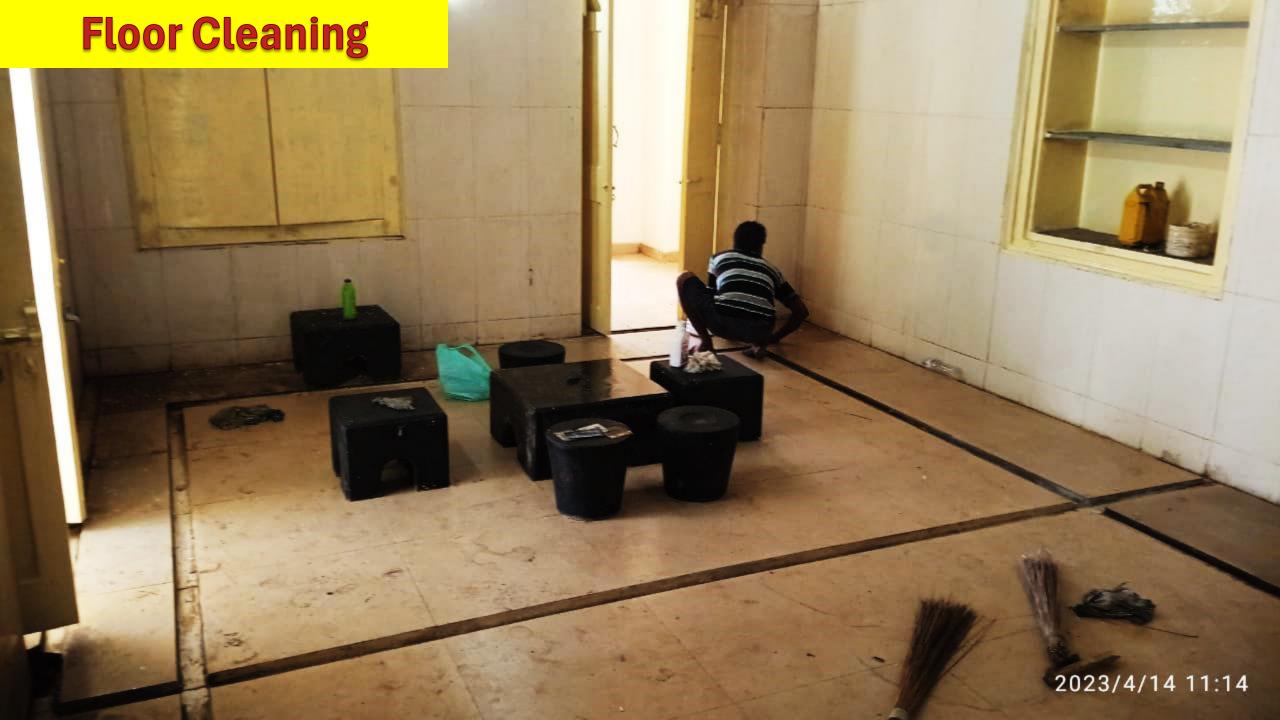

#### Dar-e-Meher & Anjuman Properties Renovation 2023-24



#### **Dar-e-Meher – Terrace Water Proofing**













# Exterior - Repair & Paint Work



#### Interiors, Walls, Ceiling, Floors – Full Renovation





#### New Exhaust fans installed









#### **Chimney Deep Cleaning And Painting**



This was a major project, since the chimney was completely blocked.





# Kebla – Flooring, Walls, Grills & Chimney – Full Renovation





#### Front Hall - Full Interiors







## Polishing the Afarghanyu













#### **Photo Frames Cleaned and Touched Up**







#### **Exterior Work**









**Doors & Windows** 











#### **Boundary Wall**

















### The old priest's quarters - same vintage as the Temple



Now occupied by the temple assistant

#### **Interiors - Fully Refurbished**









2023/3/25 14:49







#### **Electricals**





#### Razi Building - Terrace Water Proofing









#### **Club Premises - Fresh Signage & Repainting**



#### **CCTV Cameras Installed**









#### The Pavilion





###