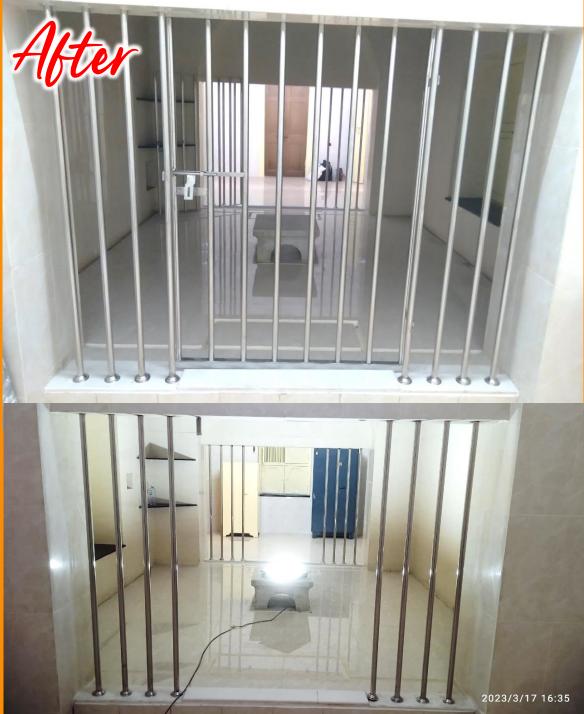

#### Dar-e-Meher & Anjuman Properties Renovation 2023-24



#### **Dar-e-Meher – Terrace Water Proofing**













# Exterior - Repair & Paint Work



#### Interiors, Walls, Ceiling, Floors – Full Renovation





#### New Exhaust fans installed









#### **Chimney Deep Cleaning And Painting**



This was a major project, since the chimney was completely blocked.





# Kebla – Flooring, Walls, Grills & Chimney – Full Renovation





#### Front Hall - Full Interiors







## Polishing the Afarghanyu













#### **Photo Frames Cleaned and Touched Up**







#### **Exterior Work**









**Doors & Windows** 











#### **Boundary Wall**

















### The old priest's quarters - same vintage as the Temple



Now occupied by the temple assistant

#### **Interiors - Fully Refurbished**









2023/3/25 14:49







#### **Electricals**





#### Razi Building - Terrace Water Proofing









#### **Club Premises - Fresh Signage & Repainting**



#### **CCTV Cameras Installed**









#### The Pavilion





#### **CCTV Control Centre**