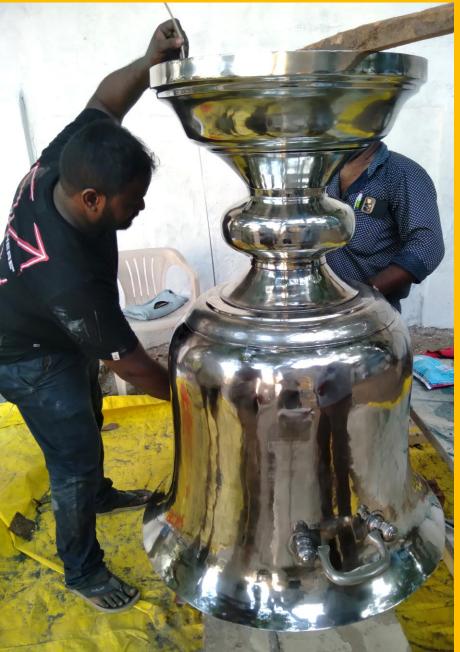

#### Dar-e-Meher & Anjuman Properties Renovation 2023-24



#### **Dar-e-Meher – Terrace Water Proofing**













# Exterior - Repair & Paint Work



#### Interiors, Walls, Ceiling, Floors – Full Renovation





#### New Exhaust fans installed









#### **Chimney Deep Cleaning And Painting**



This was a major project, since the chimney was completely blocked.





# Kebla – Flooring, Walls, Grills & Chimney – Full Renovation





#### Front Hall - Full Interiors







## Polishing the Afarghanyu













#### **Photo Frames Cleaned and Touched Up**







#### **Exterior Work**









**Doors & Windows** 











#### **Boundary Wall**

















### The old priest's quarters - same vintage as the Temple



Now occupied by the temple assistant

#### **Interiors - Fully Refurbished**









2023/3/25 14:49







#### **Electricals**





#### Razi Building - Terrace Water Proofing









#### **Club Premises - Fresh Signage & Repainting**



#### **CCTV Cameras Installed**









#### The Pavilion





#### **CCTV Control Centre**