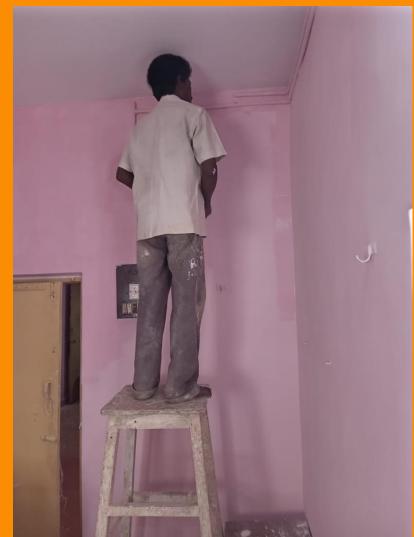

an Properties Renovation 2023-24



#### **Dar-e-Meher – Terrace Water Proofing**













# Exterior - Repair & Paint Work



#### Interiors, Walls, Ceiling, Floors – Full Renovation





#### New Exhaust fans installed









#### **Chimney Deep Cleaning And Painting**



This was a major project, since the chimney was completely blocked.





# Kebla – Flooring, Walls, Grills & Chimney – Full Renovation





#### Front Hall - Full Interiors







## Polishing the Afarghanyu













#### **Photo Frames Cleaned and Touched Up**







#### **Exterior Work**









**Doors & Windows** 











#### **Boundary Wall**

















### The old priest's quarters - same vintage as the Temple



Now occupied by the temple assistant

#### **Interiors - Fully Refurbished**









2023/3/25 14:49







#### **Electricals**





#### Razi Building - Terrace Water Proofing









#### **Club Premises - Fresh Signage & Repainting**



#### **CCTV Cameras Installed**









#### The Pavilion





#### **CCTV Control Centre**