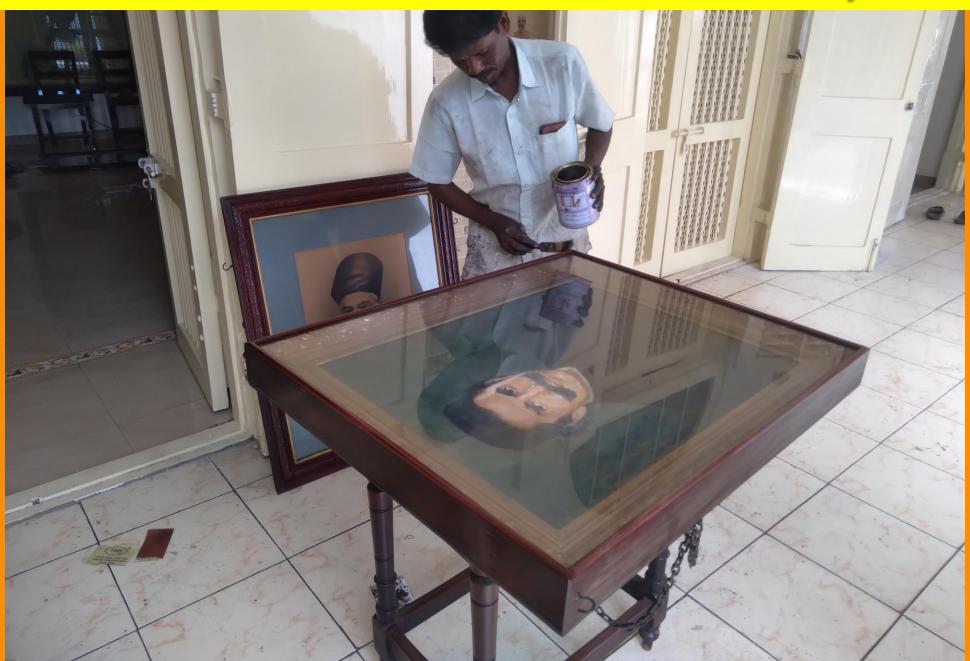

#### Dar-e-Meher & Anjuman Properties Renovation 2023-24



#### **Dar-e-Meher – Terrace Water Proofing**













# Exterior - Repair & Paint Work



#### Interiors, Walls, Ceiling, Floors – Full Renovation





#### New Exhaust fans installed









#### **Chimney Deep Cleaning And Painting**



This was a major project, since the chimney was completely blocked.





# Kebla – Flooring, Walls, Grills & Chimney – Full Renovation





#### Front Hall - Full Interiors







## Polishing the Afarghanyu













#### **Photo Frames Cleaned and Touched Up**







#### **Exterior Work**









**Doors & Windows** 











#### **Boundary Wall**

















### The old priest's quarters - same vintage as the Temple



Now occupied by the temple assistant

#### **Interiors - Fully Refurbished**









2023/3/25 14:49







#### **Electricals**





#### Razi Building - Terrace Water Proofing









#### **Club Premises - Fresh Signage & Repainting**



#### **CCTV Cameras Installed**









#### The Pavilion





#### **CCTV Control Centre**