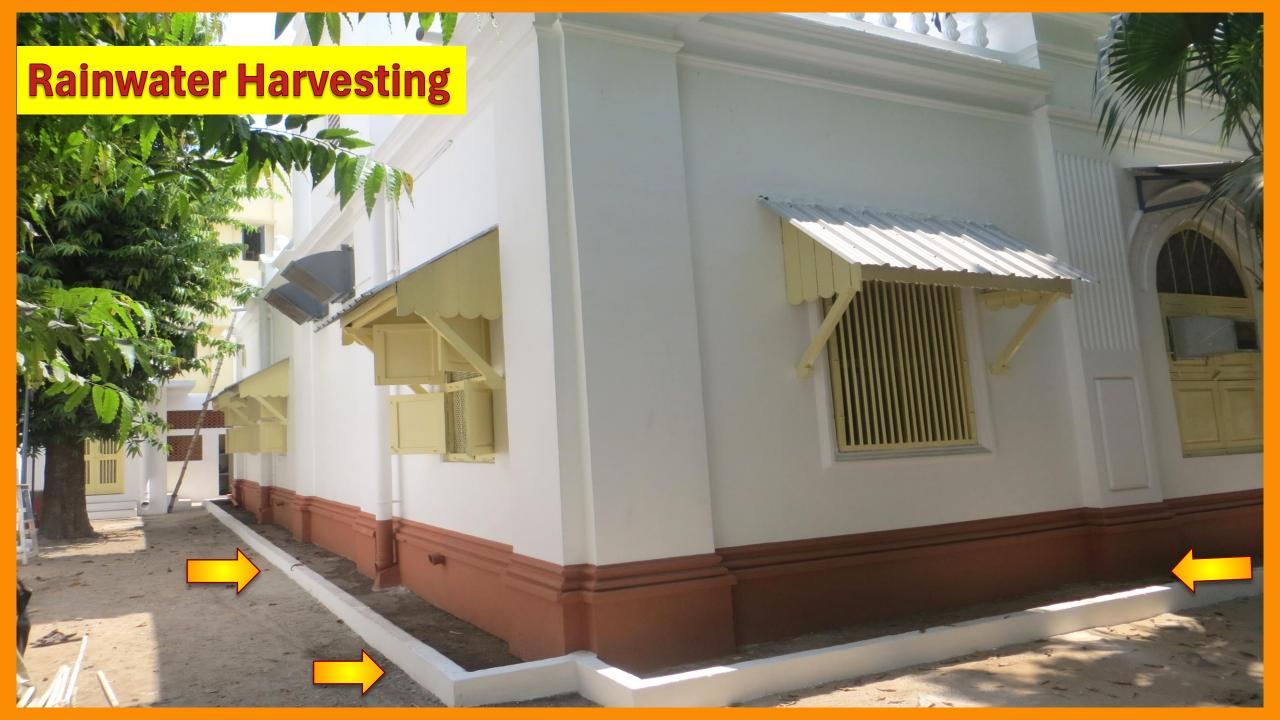

#### Dar-e-Meher & Anjuman Properties Renovation 2023-24



#### **Dar-e-Meher – Terrace Water Proofing**













# Exterior - Repair & Paint Work



#### Interiors, Walls, Ceiling, Floors – Full Renovation





#### New Exhaust fans installed









#### **Chimney Deep Cleaning And Painting**



This was a major project, since the chimney was completely blocked.





# Kebla – Flooring, Walls, Grills & Chimney – Full Renovation





#### Front Hall - Full Interiors







## Polishing the Afarghanyu













#### **Photo Frames Cleaned and Touched Up**







#### **Exterior Work**









**Doors & Windows** 











#### **Boundary Wall**

















### The old priest's quarters - same vintage as the Temple



Now occupied by the temple assistant

#### **Interiors - Fully Refurbished**









2023/3/25 14:49







#### **Electricals**





#### Razi Building - Terrace Water Proofing









#### **Club Premises - Fresh Signage & Repainting**



#### **CCTV Cameras Installed**









#### The Pavilion





#### **CCTV Control Centre**