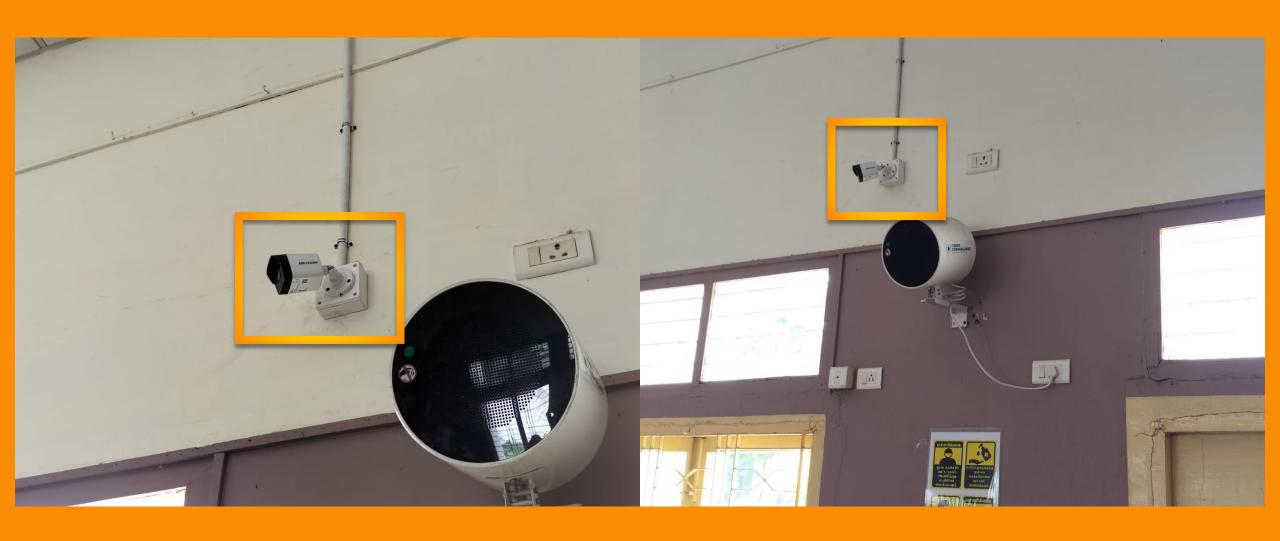

#### **Chimney Deep Cleaning And Painting**



This was a major project, since the chimney was completely blocked.





# Kebla – Flooring, Walls, Grills & Chimney – Full Renovation





#### Front Hall - Full Interiors







## Polishing the Afarghanyu













#### **Photo Frames Cleaned and Touched Up**







#### **Exterior Work**









**Doors & Windows** 











#### **Boundary Wall**

















### The old priest's quarters - same vintage as the Temple



Now occupied by the temple assistant

#### **Interiors - Fully Refurbished**









2023/3/25 14:49







#### **Electricals**





#### Razi Building - Terrace Water Proofing









#### **Club Premises - Fresh Signage & Repainting**



#### **CCTV Cameras Installed**









#### The Pavilion





#### **CCTV Control Centre**