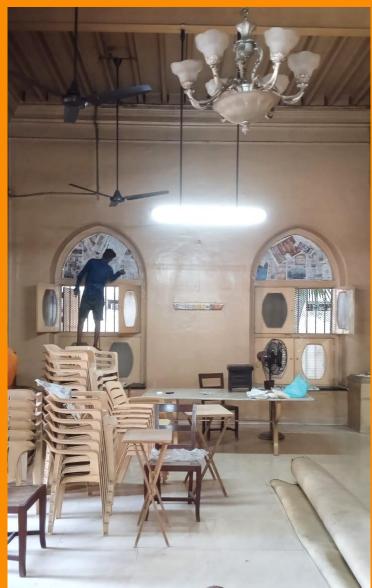

#### Dar-e-Meher & Anjuman Properties Renovation 2023-24



#### **Dar-e-Meher – Terrace Water Proofing**













# Exterior - Repair & Paint Work



#### Interiors, Walls, Ceiling, Floors – Full Renovation





#### New Exhaust fans installed









#### **Chimney Deep Cleaning And Painting**



This was a major project, since the chimney was completely blocked.





# Kebla – Flooring, Walls, Grills & Chimney – Full Renovation





#### Front Hall - Full Interiors







## Polishing the Afarghanyu













#### **Photo Frames Cleaned and Touched Up**







#### **Exterior Work**









**Doors & Windows** 











#### **Boundary Wall**

















### The old priest's quarters - same vintage as the Temple



Now occupied by the temple assistant

#### **Interiors - Fully Refurbished**









2023/3/25 14:49







#### **Electricals**





#### Razi Building - Terrace Water Proofing









#### **Club Premises - Fresh Signage & Repainting**



#### **CCTV Cameras Installed**









#### The Pavilion





#### **CCTV Control Centre**