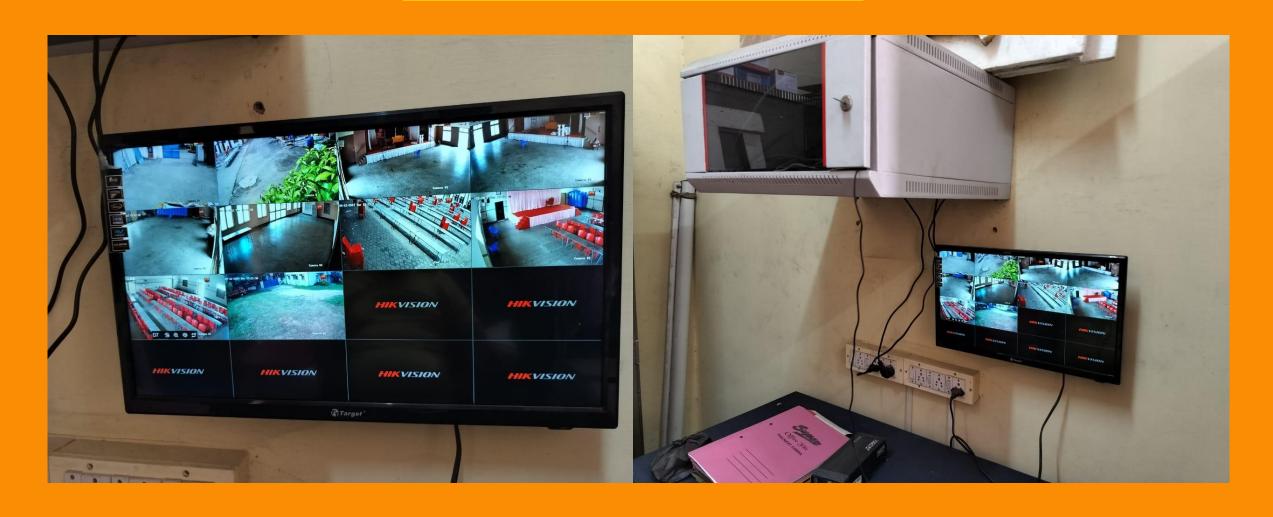

aning And Painting**



This was a major project, since the chimney was completely blocked.





# Kebla – Flooring, Walls, Grills & Chimney – Full Renovation





#### Front Hall - Full Interiors







## Polishing the Afarghanyu













#### **Photo Frames Cleaned and Touched Up**







#### **Exterior Work**









**Doors & Windows** 











#### **Boundary Wall**

















### The old priest's quarters - same vintage as the Temple



Now occupied by the temple assistant

#### **Interiors - Fully Refurbished**









2023/3/25 14:49







#### **Electricals**





#### Razi Building - Terrace Water Proofing









#### **Club Premises - Fresh Signage & Repainting**



#### **CCTV Cameras Installed**









#### The Pavilion





#### **CCTV Control Centre**