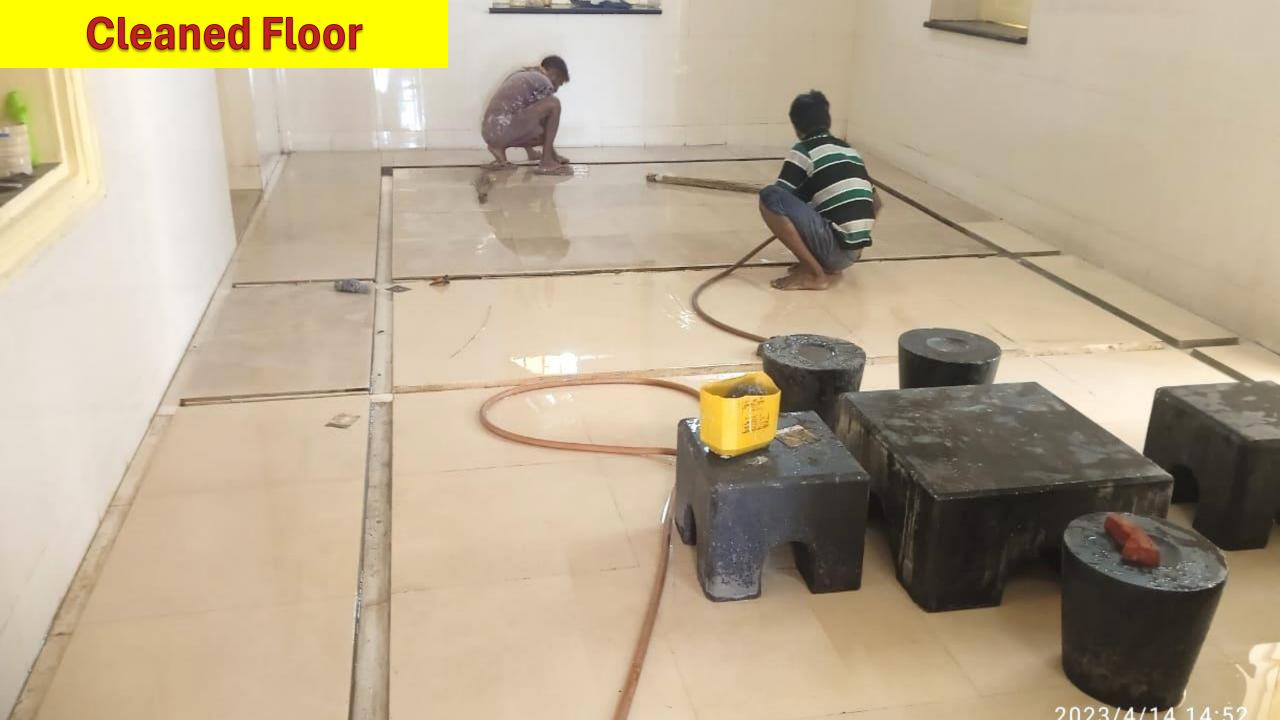

#### Dar-e-Meher & Anjuman Properties Renovation 2023-24



#### **Dar-e-Meher – Terrace Water Proofing**













# Exterior - Repair & Paint Work



#### Interiors, Walls, Ceiling, Floors – Full Renovation





#### New Exhaust fans installed









#### **Chimney Deep Cleaning And Painting**



This was a major project, since the chimney was completely blocked.





# Kebla – Flooring, Walls, Grills & Chimney – Full Renovation





#### Front Hall - Full Interiors







## Polishing the Afarghanyu













#### **Photo Frames Cleaned and Touched Up**







#### **Exterior Work**









**Doors & Windows** 











#### **Boundary Wall**

















### The old priest's quarters - same vintage as the Temple



Now occupied by the temple assistant

#### **Interiors - Fully Refurbished**









2023/3/25 14:49







#### **Electricals**





#### Razi Building - Terrace Water Proofing









#### **Club Premises - Fresh Signage & Repainting**



#### **CCTV Cameras Installed**









#### The Pavilion





####