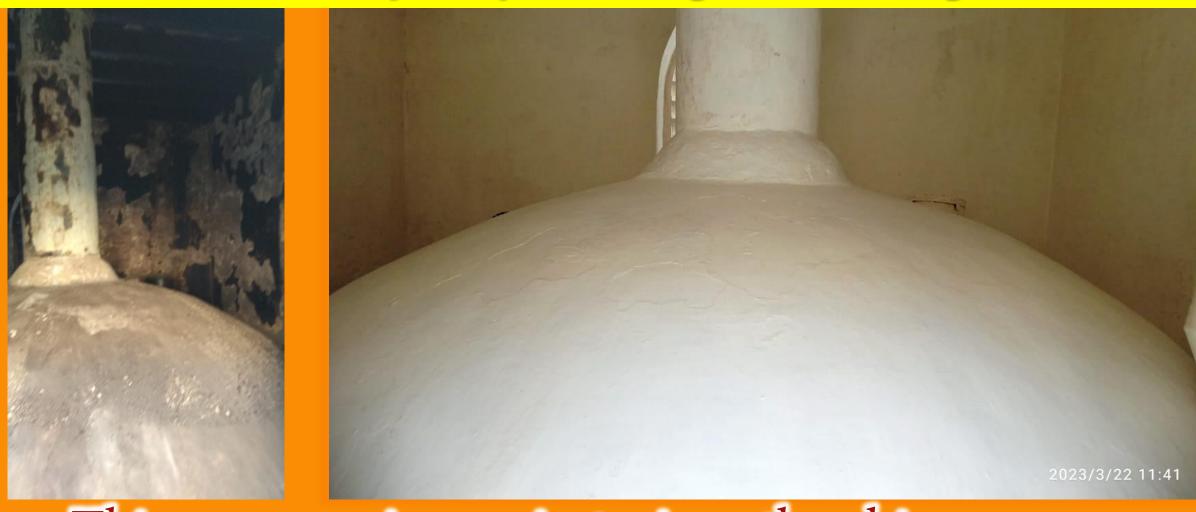

#### **Chimney Deep Cleaning And Painting**

This was a major project, since the chimney was completely blocked.