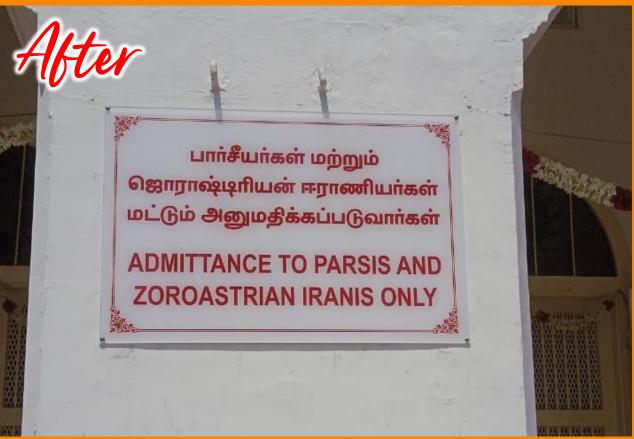

#### Dar-e-Meher & Anjuman Properties Renovation 2023-24



#### **Dar-e-Meher – Terrace Water Proofing**













# Exterior - Repair & Paint Work



#### Interiors, Walls, Ceiling, Floors – Full Renovation





#### New Exhaust fans installed









#### **Chimney Deep Cleaning And Painting**



This was a major project, since the chimney was completely blocked.





# Kebla – Flooring, Walls, Grills & Chimney – Full Renovation





#### Front Hall - Full Interiors







## Polishing the Afarghanyu













#### **Photo Frames Cleaned and Touched Up**







#### **Exterior Work**









**Doors & Windows** 











#### **Boundary Wall**

















### The old priest's quarters - same vintage as the Temple



Now occupied by the temple assistant

#### **Interiors - Fully Refurbished**









2023/3/25 14:49







#### **Electricals**





#### Razi Building - Terrace Water Proofing









#### **Club Premises - Fresh Signage & Repainting**



#### **CCTV Cameras Installed**









#### The Pavilion





#### **CCTV Control Centre**