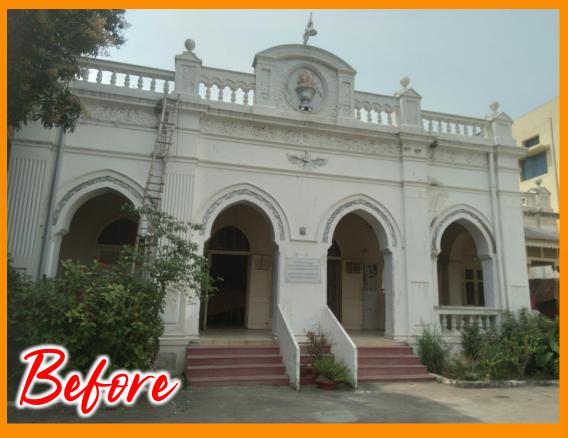

#### Dar-e-Meher & Anjuman Properties Renovation 2023-24



#### **Dar-e-Meher – Terrace Water Proofing**













# Exterior - Repair & Paint Work



#### Interiors, Walls, Ceiling, Floors – Full Renovation





#### New Exhaust fans installed









#### **Chimney Deep Cleaning And Painting**



This was a major project, since the chimney was completely blocked.





# Kebla – Flooring, Walls, Grills & Chimney – Full Renovation





#### Front Hall - Full Interiors







## Polishing the Afarghanyu













#### **Photo Frames Cleaned and Touched Up**







#### **Exterior Work**









**Doors & Windows** 











#### **Boundary Wall**

















### The old priest's quarters - same vintage as the Temple



Now occupied by the temple assistant

#### **Interiors - Fully Refurbished**









2023/3/25 14:49







#### **Electricals**





#### Razi Building - Terrace Water Pro