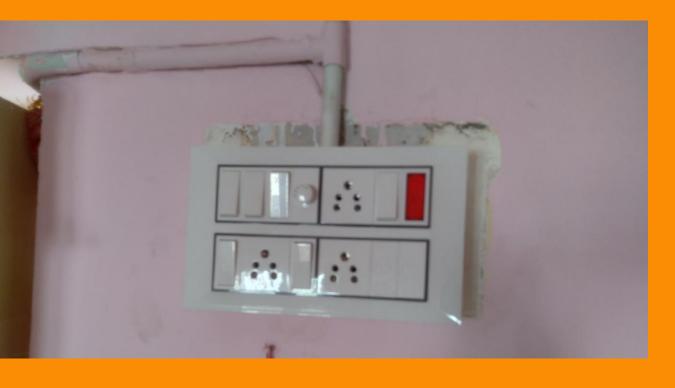

her – Terrace Water Proofing**













# Exterior - Repair & Paint Work



#### Interiors, Walls, Ceiling, Floors – Full Renovation





#### New Exhaust fans installed









#### **Chimney Deep Cleaning And Painting**



This was a major project, since the chimney was completely blocked.





# Kebla – Flooring, Walls, Grills & Chimney – Full Renovation





#### Front Hall - Full Interiors







## Polishing the Afarghanyu













#### **Photo Frames Cleaned and Touched Up**







#### **Exterior Work**









**Doors & Windows** 











#### **Boundary Wall**

















### The old priest's quarters - same vintage as the Temple



Now occupied by the temple assistant

#### **Interiors - Fully Refurbished**









2023/3/25 14:49







#### **Electricals**





#### Razi Building - Terrace Water Proofing









#### **Club Premises - Fresh Signage & Repainting**



#### **CCTV Cameras Installed**









#### The Pavilion





#### **CCTV Control Centre**