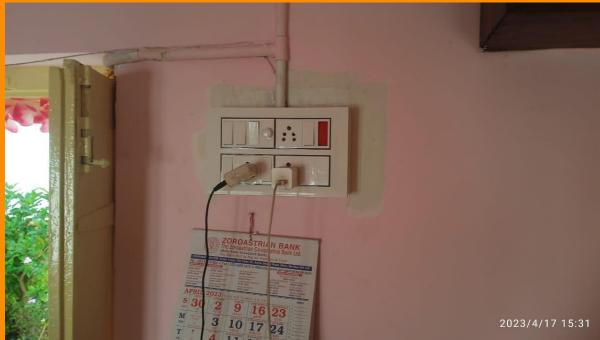

r – Terrace Water Proofing**













# Exterior - Repair & Paint Work



#### Interiors, Walls, Ceiling, Floors – Full Renovation





#### New Exhaust fans installed









#### **Chimney Deep Cleaning And Painting**



This was a major project, since the chimney was completely blocked.





# Kebla – Flooring, Walls, Grills & Chimney – Full Renovation





#### Front Hall - Full Interiors







## Polishing the Afarghanyu













#### **Photo Frames Cleaned and Touched Up**







#### **Exterior Work**









**Doors & Windows** 











#### **Boundary Wall**

















### The old priest's quarters - same vintage as the Temple



Now occupied by the temple assistant

#### **Interiors - Fully Refurbished**









2023/3/25 14:49







#### **Electricals**





#### Razi Building - Terrace Water Proofing









#### **Club Premises - Fresh Signage & Repainting**



#### **CCTV Cameras Installed**









#### The Pavilion





#### **CCTV Control Centre**