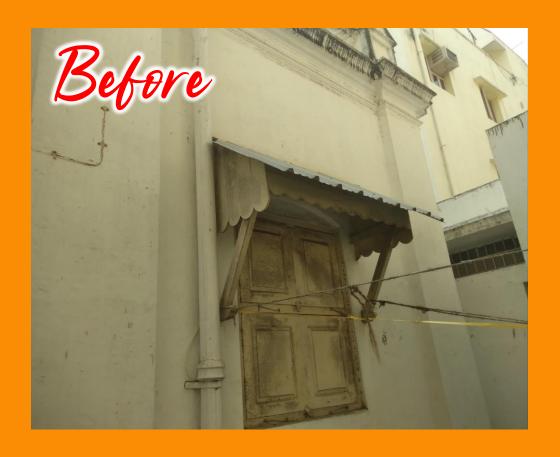

#### Dar-e-Meher & Anjuman Properties Renovation 2023-24



#### **Dar-e-Meher – Terrace Water Proofing**













# Exterior - Repair & Paint Work



#### Interiors, Walls, Ceiling, Floors – Full Renovation





#### New Exhaust fans installed









#### **Chimney Deep Cleaning And Painting**



This was a major project, since the chimney was completely blocked.





# Kebla – Flooring, Walls, Grills & Chimney – Full Renovation





#### Front Hall - Full Interiors







## Polishing the Afarghanyu













#### **Photo Frames Cleaned and Touched Up**







#### **Exterior Work**









**Doors & Windows** 











#### **Boundary Wall**

















### The old priest's quarters - same vintage as the Temple



Now occupied by the temple assistant

#### **Interiors - Fully Refurbished**









2023/3/25 14:49







#### **Electricals**





#### Razi Building - Terrace Water Proofing









#### **Club Premises - Fresh Signage & Repainting**



#### **CCTV Cameras Installed**









#### The Pavilion





#### **CCTV Control Centre**